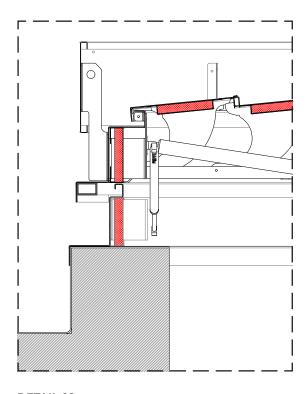

# **BASES**

Single aluminium Double wall aluminium with insulation.

DETAIL 01 single aluminium

DETAIL 02 double wall aluminium with insulation