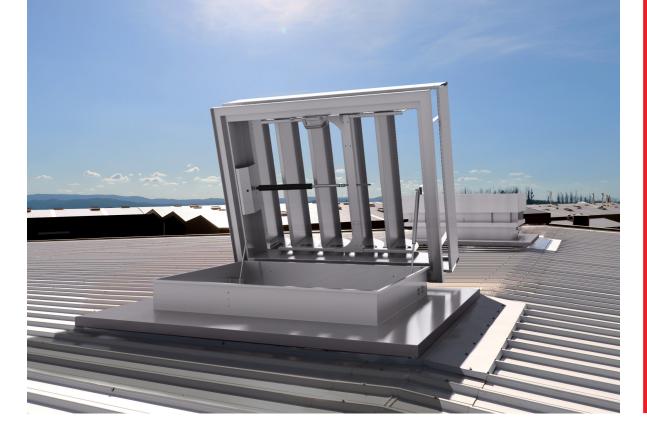

# **PRODUCT FEATURES**

VENTRA RA is a combination of the multi louvred ventilator type VENTRA with a hinging base adaptor for roof access. This solution meets the need for a EN12101-2 certified natural smoke exhaust ventilator that is also suitable as a roof entry hatch. The base adaptor is formed from high quality corrosion resistant aluminium and is available with single wall or double wall insulated base. Sideways opening can be either manual with gas springs or with electric motors.

# TYPICAL APLICATIONS

To be installed on the roof, standard provided with a S5 flange type for fixing onto an upstand. Other flange options possible on request.

# **OPTIONS**

Polyester powder coating

SECTION S2

FRONT VIEW

SIDE VIEW

SECTION S1

**VENTRA RA - CLOSED PERSPECTIVE** 

**VENTRA RA - OPEN PERSPECTIVE**