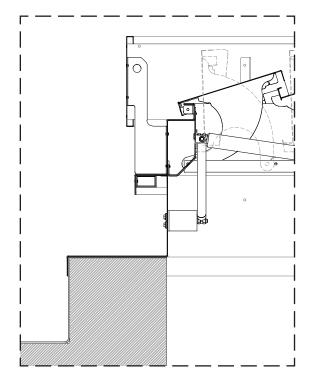

# **BASES**

Single aluminium Double wall aluminium with insulation.

DETAIL 01 single aluminium

DETAIL 02 double wall aluminium with insulation