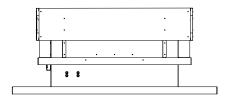

# **PRODUCT FEATURES**

VENTRA RA is a combination of the multi louvred ventilator type VENTRA with a hinging base adaptor for roof access. This solution meets the need for a EN12101-2 certified natural smoke exhaust ventilator that is also suitable as a roof entry hatch. The base adaptor is formed from high quality corrosion resistant aluminium and is available with single wall or double wall insulated base. Sideways opening can be either manual with gas springs or with electric motors.

# **BASES**

Single aluminium Double wall aluminium with insulation.

DETAIL 01 single aluminium

DETAIL 02 double wall aluminium with insulation