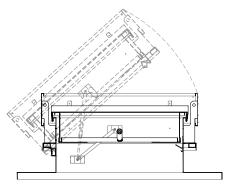

# **PRODUCT FEATURES**

VENTRA RA is a combination of the multi louvred ventilator type VENTRA with a hinging base adaptor for roof access. This solution meets the need for a EN12101-2 certified natural smoke exhaust ventilator that is also suitable as a roof entry hatch. The base adaptor is formed from high quality corrosion resistant aluminium and is available with single wall or double wall insulated base. Sideways opening can be either manual with gas springs or with electric motors.

#### **OPENING ANGLE**

Ventra individual adjustable from 0° up to 90°.

Access roof hatch opening up to 90°.

#### **ROOF ACCESS**

Manual roof access system, with latch.

# **CONTROLS**

Operation VENTRA for day to day ventilation and smoke exhaust ventilation 24 Vdc electric, in accordance with EN 12101-02.

Opening sideways for roof access manually with gas springs and handle with internal lock or 24 Vdc electric.