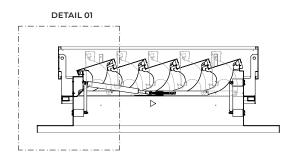

# **BASES**

Single aluminium Double wall aluminium with insulation.

DETAIL 01 single aluminium

DETAIL 02 double wall aluminium with insulation