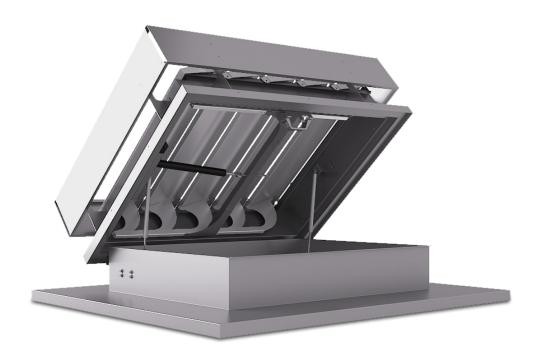

# **PRODUCT FEATURES**

VENTRA RA is a combination of the multi louvred ventilator type VENTRA with a hinging base adaptor for roof access. This solution meets the need for a EN12101-2 certified natural smoke exhaust ventilator that is also suitable as a roof entry hatch. The base adaptor is formed from high quality corrosion resistant aluminium and is available with single wall or double wall insulated base. Sideways opening can be either manual with gas springs or with electric motors.

# **OPTIONS**

Polyester powder coating

SECTION S2

FRONT VIEW

SIDE VIEW

SECTION S1

**VENTRA RA - CLOSED PERSPECTIVE** 

**VENTRA RA - OPEN PERSPECTIVE**