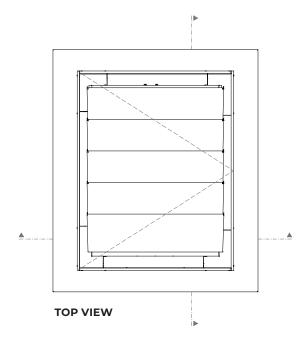

# **DIMENSIONS**

Roof opening width: 900 – 1800 mm.

Roof opening length: 966 - 2506 (11 louvres, max).

 $\textbf{Note:} some \ configurations \ need \ to \ be \ evaluated \ due \ to \ louvres' \ materials. \ Please \ consult \ our \ technical \ department.$ 

# **LOUVRES**

**AL** Single wall aluminium.

AL ISO Double wall aluminium insulated.
PC16 PC25 Polycarbonate 16 mm, clear or opal.
POlycarbonate 25 mm, clear or opal.