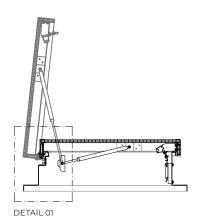

- **ROOF ACCESS** Manual roof access system, with latch.
- **CONTROLS**Standard: manual opening with lateral gas springs.
  M230V / M24V: electric motors.

# MATERIALS Tempered aluminium, sea water and corrosion resistant (EN AW 5754). Corrosion resistant bearings. Built-in weather resistant hydrophobic tape. Note: aluminum is supplied untreated as standard. Possibility of being supplied with electrostatic painting (in any RAL color). DIMENSIONS Roof opening width: 500–1500 mm. Roof opening length: 600–1200 mm. Note: other dimensions available upon request. OPENING ANGLE Individual adjustable from 0° up to 90°.