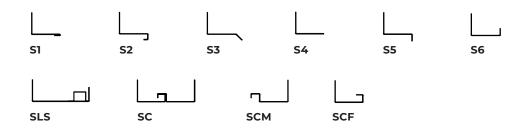

## **FLANGES**

- **S1** Flange for single glass.
- **S2** Flange for double glass.
- **S3** Flange for roofs, 45° bended.
- **S4** Flange for roofs and facades.
- **S5** Flange for upstand, 90° bended downwards..
- **S6** Flange 90° bended upwards.
- **SLS** Flange for skylight connection, for different polycarbonate thicknesses.
- **SC** Flange for connection with other flange (vents connection). Male or female connection.
- **SCM** Flange for male connection.
- **SCF** Flange for female connection.