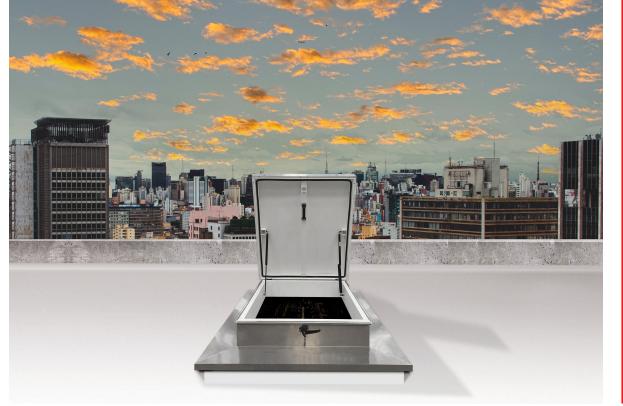

TRILUX RA is appropriate for roof access while doing installations and maintenance on roofs. Wide range of dimensions and configurations are available.

#### TYPICAL APPLICATIONS

May be installed on roofs.