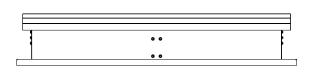

# **PRODUCT FEATURES**

TRILUX RA is a roof access hatch. It is built entirely with aluminium and the lid is available in different materials. The opening can be either manual with gas strings or with electric motors.

TRILUX RA is appropriate for roof access while doing installations and maintenance on roofs. Wide range of dimensions and configurations are available.

# MATERIALS Tempered aluminium, sea water and corrosion resistant (EN AW 5754). Corrosion resistant bearings. Built-in weather resistant hydrophobic tape. Note: aluminum is supplied untreated as standard. Possibility of being supplied with electrostatic painting (in any RAL color). DIMENSIONS Roof opening width: 500–1500 mm. Roof opening length: 600–1200 mm. Note: other dimensions available upon request. OPENING ANGLE Individual adjustable from 0° up to 90°.