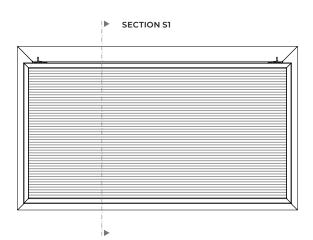

# **OPTIONS**

Custom dimensions. Powder-coated design (any RAL colour).

TOP VIEW

SIDE VIEW

FRONT VIEW

SECTION S1 CLOSED