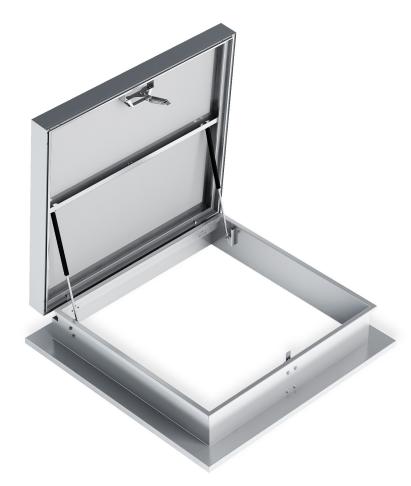

# **PRODUCT FEATURES**

TRILUX RA is a roof access hatch. It is built entirely with aluminium and the lid is available in different materials. The opening can be either manual with gas strings or with electric motors.

TRILUX RA is appropriate for roof access while doing installations and maintenance on roofs. Wide range of dimensions and configurations are available.

- **ROOF ACCESS** Manual roof access system, with latch.
- **CONTROLS**Standard: manual opening with lateral gas springs.
  M230V / M24V: electric motors.

#### BASES

Single aluminium. Double wall aluminium with insulation. Double wall aluminium with insulation and TB, thermal break in the aluminium base. **Note:** other non-standard bases available upon request.