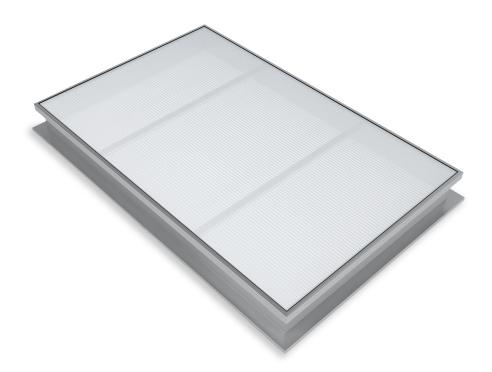

# **PRODUCT FEATURES**

TRILUX is a fixed skylight with the purpose of natural lighting. It is built entirely with aluminium profiles and polycarbonate of different thicknesses. Bases can be supplied with different heights and different types of insulation.

### **FLAPS**

**PC16:** polycarbonate 16 mm, clear or opal. **PC25:** polycarbonate 25 mm, clear or opal. **PC32:** polycarbonate 32 mm, clear or opal.