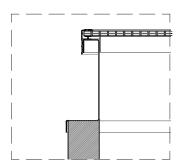

### **BASES**

Single aluminium. Galvanized steel. With or without insulation. Standard height: 350 mm.

**Note:** other dimenions available. Other non-standard bases available upon request.

DETAIL 01 single aluminium

### **FLANGES**

| S1  | Flange for single glass.                                                               |
|-----|----------------------------------------------------------------------------------------|
| S2  | Flange for double glass.                                                               |
| S3  | Flange for roofs, 45° bended.                                                          |
| S4  | Flange for roofs and facades.                                                          |
| S5  | Flange for upstand, 90° bended downwards.                                              |
| S6  | Flange 90° bended upwards.                                                             |
| SLS | Flange for skylight connection, for different polycarbonate thicknesses.               |
| SC  | Flange for connection with other flange (vents connection). Male or female connection. |
| SCM | Flange for male connection.                                                            |
| SCF | Flange for female connection.                                                          |
|     |                                                                                        |