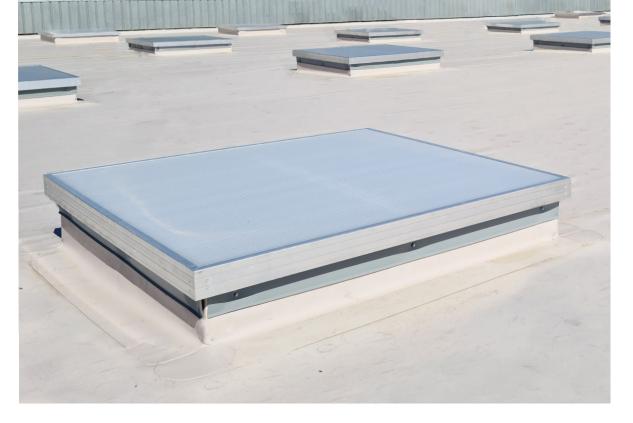

# TYPICAL APPLICATIONS

May be installed on roofs. Particularly suitable for warehouses, logistics centres, production environments and industries.

### **BASES**

Single aluminium. Galvanized steel. With or without insulation. Standard height: 350 mm.

**Note:** other dimenions available. Other non-standard bases available upon request.

DETAIL 01 single aluminium