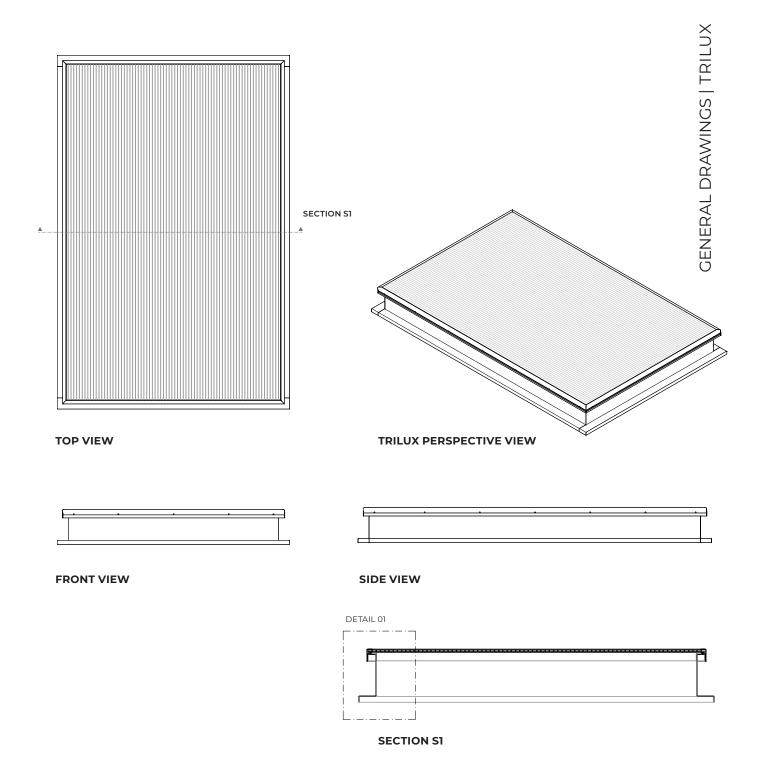

# **PRODUCT FEATURES**

TRILUX is a fixed skylight with the purpose of natural lighting. It is built entirely with aluminium profiles and polycarbonate of different thicknesses. Bases can be supplied with different heights and different types of insulation.

# **DIMENSIONS**

Roof opening width: 500 -1950 mm. Roof opening length: 500 - 3500 mm.

### **BASES**

Single aluminium. Galvanized steel. With or without insulation. Standard height: 350 mm.

**Note:** other dimenions available. Other non-standard bases available upon request.

DETAIL 01 single aluminium