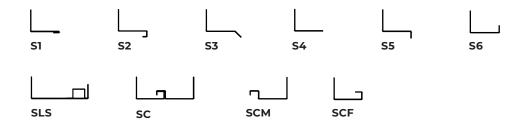

### **FLANGES**

| S1  | Flange for single glass.                                                               |
|-----|----------------------------------------------------------------------------------------|
| S2  | Flange for double glass.                                                               |
| S3  | Flange for roofs, 45° bended.                                                          |
| S4  | Flange for roofs and facades.                                                          |
| S5  | Flange for upstand, 90° bended downwards.                                              |
| S6  | Flange 90° bended upwards.                                                             |
| SLS | Flange for skylight connection, for different polycarbonate thicknesses.               |
| SC  | Flange for connection with other flange (vents connection). Male or female connection. |
| SCM | Flange for male connection.                                                            |
| SCF | Flange for female connection.                                                          |
|     |                                                                                        |