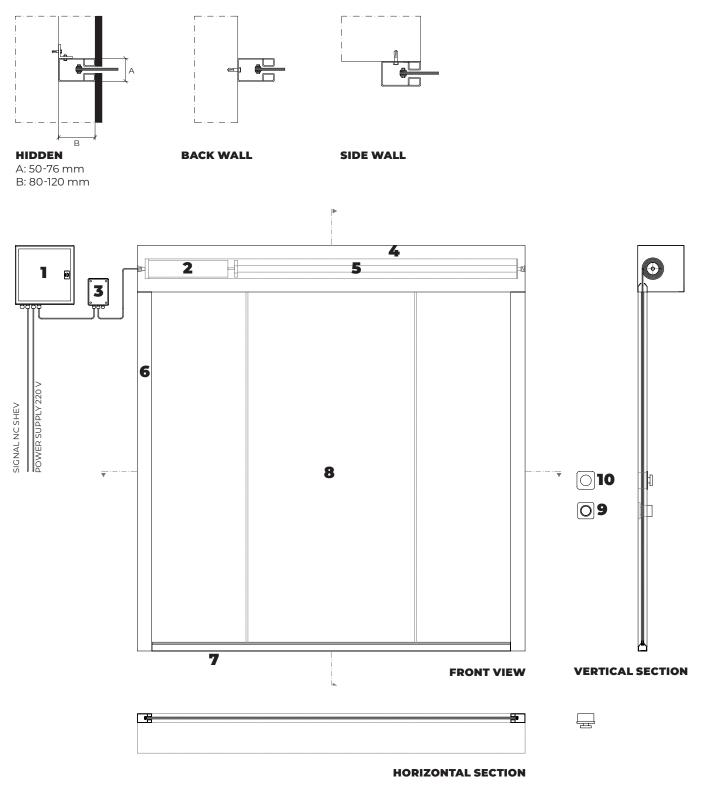

## SIDE GUIDES INSTALLATION

- 1. control panel CBM
- 2. tubular motor 24 V
- 3. CRM electronic control board
- **4.** galvanized steel headbox
- 5. galvanized steel roller
- galvanized steel side guides
   galvanized steel bottom bar
- 8. fire resistant fabric
- 9. escape button10. emergency button