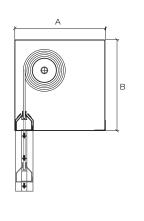

## HEADBOX

**SINGLE ROLLER** A: 180-260 mm B: 180-260 mm **MULTI ROLLER VERTICAL** A: 190-270 mm B: 300-500 mm **MULTI ROLLER HORIZONTAL** A: 250-400 mm B: 170-260 mm