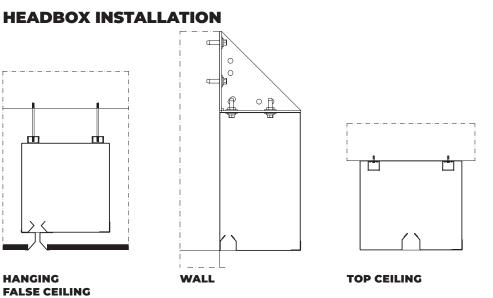

## SIDE GUIDES INSTALLATION

- 1. control panel CBM
- 2. tubular motor 24 V
- 3. CRM electronic control board
- **4.** galvanized steel headbox
- 5. galvanized steel roller
- galvanized steel side guides
   galvanized steel bottom bar
- 8. fire resistant fabric
- 9. escape button10. emergency button