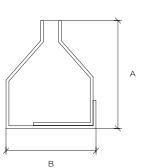

## **SIDE GUIDES**

SCREW SIDE GUIDES STANDARD A: 80-100 mm B: 50-50 mm **TUBE SIDE GUIDES HIGH PRESSURE AREAS** A: 100-120 mm B: 50-76 mm

**BOTTOM BAR** 

**GALVANIZED STEEL** A: 55 mm B: 47 mm