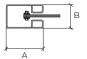

## HEADBOX

**SINGLE ROLLER** A: 180-260 mm B: 180-260 mm **MULTI ROLLER VERTICAL** A: 190-270 mm B: 300-500 mm **MULTI ROLLER HORIZONTAL** A: 250-400 mm B: 170-260 mm