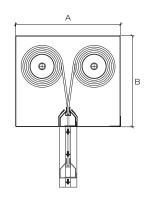

## DESCRIPTION

TRIAFIRE ULIOD is an Automatic Fire Curtain that in the case of fire, limits and controls the fire, with classification UL 10D 180 minutes.

The curtain is composed of fibreglass fabric with polyurethane coating on both sides seamed with reinforced steel wire and fixed to a steel roller of 78 mm in diameter, galvanized steel elements as headbox, side guides and bottom bar. All the system is driven by a 24 V tubular motor and controlled by an electronic board. CRM (Control and Regulation for Motor) with special gravity fail-safe system.

## SIDE GUIDES INSTALLATION

- 1. control panel CBM
- 2. tubular motor 24 V
- 3. CRM electronic control board
- **4.** galvanized steel headbox
- 5. galvanized steel roller
- galvanized steel side guides
   galvanized steel bottom bar
- 8. fire resistant fabric
- 9. escape button10. emergency button