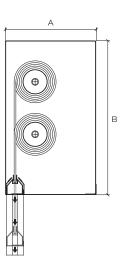

## HEADBOX

**SINGLE ROLLER** A: 180-260 mm B: 180-260 mm **MULTI ROLLER VERTICAL** A: 190-270 mm B: 300-500 mm **MULTI ROLLER HORIZONTAL** A: 250-400 mm B: 170-260 mm