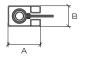

## **SIDE GUIDES**

SCREW SIDE GUIDES STANDARD A: 80-100 mm B: 50-50 mm **TUBE SIDE GUIDES HIGH PRESSURE AREAS** A: 100-120 mm B: 50-76 mm

**BOTTOM BAR** 

**GALVANIZED STEEL** A: 55 mm B: 47 mm