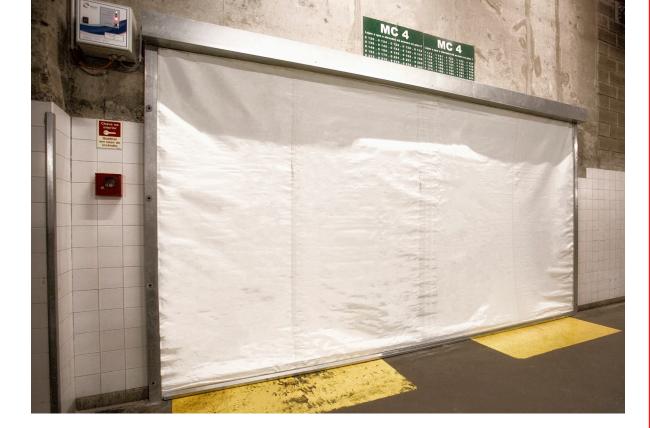

## HEADBOX

**SINGLE ROLLER** A: 180-260 mm B: 180-260 mm **MULTI ROLLER VERTICAL** A: 190-270 mm B: 300-500 mm **MULTI ROLLER HORIZONTAL** A: 250-400 mm B: 170-260 mm