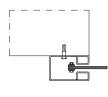

### **BOTTOM BAR**

HANGING

**FALSE CEILING** 

WALL

**TOP CEILING** 

SIDE GUIDES INSTALLATION

HIDDEN

BACK WALL