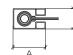

## **SIDE GUIDES**

SCREW SIDE GUIDES STANDARD A: 80-100 mm B: 50-50 mm

TUBE SIDE GUIDES HIGH PRESSURE AREAS A: 100-120 mm B: 50-76 mm

В