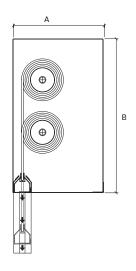

# HEADBOX

**SINGLE ROLLER** A: 180-260 mm B: 180-260 mm

**MULTI ROLLER HORIZONTAL** A: 250-400 MM B: 170-260 MM

**MULTI ROLLER VERTICAL** A: 190-270 MM B: 300-500 MM