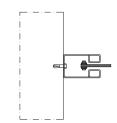

## **SIDE GUIDES**

SCREW SIDE GUIDES STANDARD A: 80-100 mm B: 50-50 mm

TUBE SIDE GUIDES HIGH PRESSURE AREAS A: 100-120 mm B: 50-76 mm

В