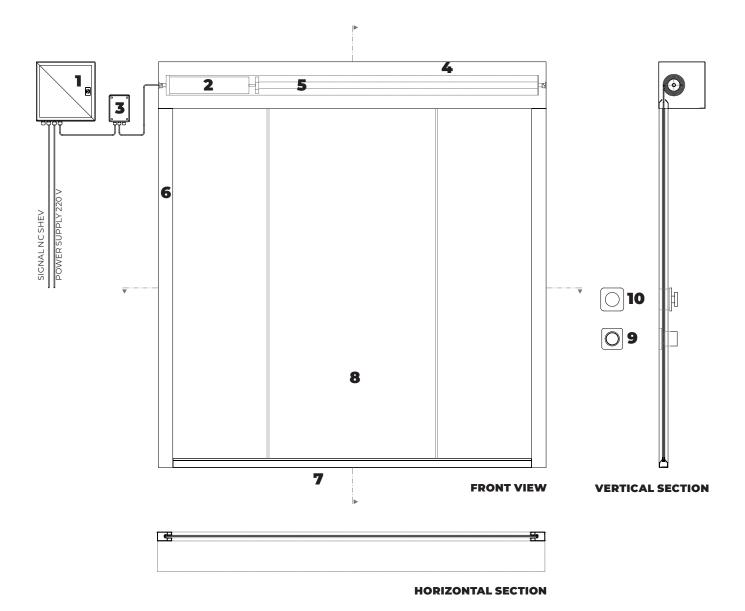

SIDE WALL

- control panel CBM
   tubular motor 24 V
- CRM electronic control board
- galvanized steel headbox
- galvanized steel roller
- 6. galvanized steel side guides
- 7. galvanized steel bottom bar
- 8. fire resistant fabric
- 9. escape button
- 10. emergency button