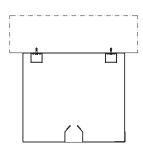

# HEADBOX

**SINGLE ROLLER** A: 180-260 mm B: 180-260 mm

**MULTI ROLLER HORIZONTAL** A: 250-400 MM B: 170-260 MM

**MULTI ROLLER VERTICAL** A: 190-270 MM B: 300-500 MM