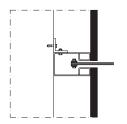

## **SIDE GUIDES**

SCREW SIDE GUIDES STANDARD A: 80-100 mm B: 50-50 mm

TUBE SIDE GUIDES HIGH PRESSURE AREAS A: 100-120 mm B: 50-76 mm

В