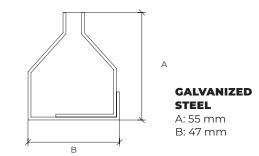

### **BOTTOM BAR**

HANGING

**FALSE CEILING** 

WALL

**TOP CEILING** 

SIDE GUIDES INSTALLATION

HIDDEN

BACK WALL