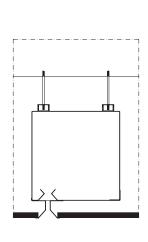

SIDE WALL

- control panel CBM
   tubular motor 24 V
- CRM electronic control board
- galvanized steel headbox
- galvanized steel roller
- 6. galvanized steel side guides
- 7. galvanized steel bottom bar
- 8. fire resistant fabric
- 9. escape button
- 10. emergency button