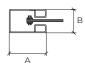

# HEADBOX

**SINGLE ROLLER** A: 180-260 mm B: 180-260 mm

**MULTI ROLLER HORIZONTAL** A: 250-400 MM B: 170-260 MM

**MULTI ROLLER VERTICAL** A: 190-270 MM B: 300-500 MM