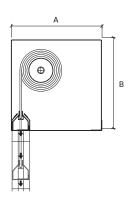

# HEADBOX

**SINGLE ROLLER** A: 180-260 mm B: 180-260 mm

**MULTI ROLLER HORIZONTAL** A: 250-400 MM B: 170-260 MM

**MULTI ROLLER VERTICAL** A: 190-270 MM B: 300-500 MM