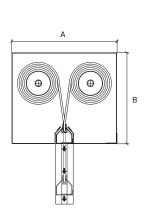

# HEADBOX

**SINGLE ROLLER** A: 180-260 mm B: 180-260 mm

**MULTI ROLLER HORIZONTAL** A: 250-400 MM B: 170-260 MM

**MULTI ROLLER VERTICAL** A: 190-270 MM B: 300-500 MM