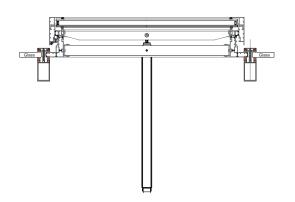

g from 16 to 50 mm. Glazing beaded for standard glass.

Stepped glass for a more aesthetic version. Combination of both (beaded and stepped glass).

Use the stepped glass below for inclinations from 2° to 33°.

## **CONTROLS**

P2F: opening and closing systems by a double action pneumatic cylinder, with

a thermal fuse (daily ventilation and smoke control).

M24V: linear electric drive (for daily ventilation and smoke control). M24V: chain electric drive (for daily ventilation and smoke control).

M230V: electric drive (for daily ventilation).

**WEIGHT** 

Depends on dimensions and type of gazing.

**OPTIONS** 

Custom dimensions.

Powder-coated design (any RAL colour).

**REGULATIONS** 

The system has been tested and is certified in accordance with EN 12101-2.





**FRONT VIEW** 







SIDE VIEW OPEN

SIDE VIEW



DETAIL 01 L 01 PROFILE