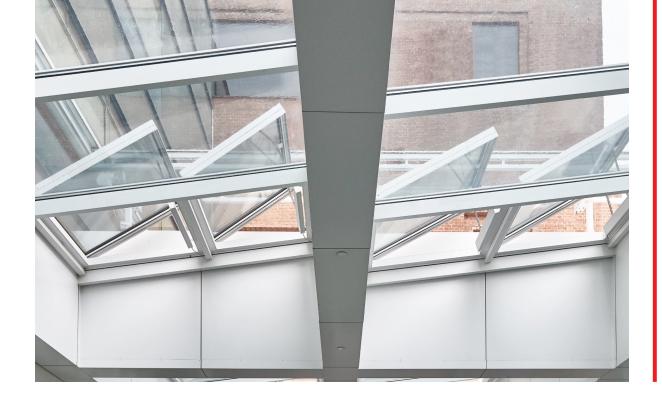

## **PRODUCT FEATURES**

The LUVIA MONO is a window ventilator suitable for natural day to day ventilation and smoke control. The attractive aesthetics together with its technical properties make it a special solution for glass roofs applications.

# luvia mono

TYPICAL APPLICATIONS

Particularly suitable for applications on glazed roof constructions, such as shopping centres, offices, logistic centers, among others.

Special profiles can be adapted for wall curtain systems or others as opening