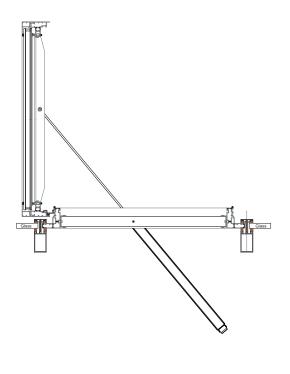

ing from 16 to 50 mm. Glazing beaded for standard glass.

Stepped glass for a more aesthetic version. Combination of both (beaded and stepped glass).

Use the stepped glass below for inclinations from 2° to 33°.

## **CONTROLS**

P2F: opening and closing systems by a double action pneumatic cylinder, with

a thermal fuse (daily ventilation and smoke control).

M24V: linear electric drive (for daily ventilation and smoke control). M24V: chain electric drive (for daily ventilation and smoke control).

M230V: electric drive (for daily ventilation).

**WEIGHT** 

Depends on dimensions and type of gazing.

**OPTIONS** 

Custom dimensions.

Powder-coated design (any RAL colour).

**REGULATIONS** 

The system has been tested and is certified in accordance with EN 12101-2.





**FRONT VIEW** 







SIDE VIEW OPEN

SIDE VIEW



DETAIL 01 L 01 PROFILE