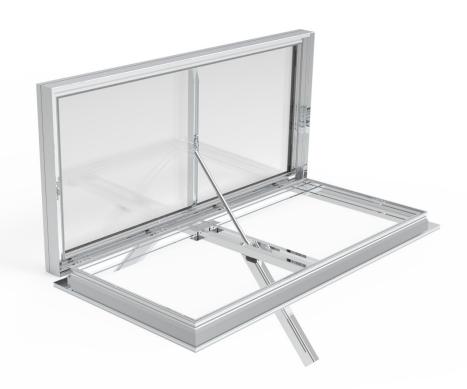

LUVIA MONO has a very compact construction, high-quality and thermally broken aluminium profiles. Possible glazing from 16 to 50 mm. Various opening systems are available, pneumatic and electric.

## **CONTROLS**

P2F: opening and closing systems by a double action pneumatic cylinder, with

a thermal fuse (daily ventilation and smoke control).

M24V: linear electric drive (for daily ventilation and smoke control). M24V: chain electric drive (for daily ventilation and smoke control).