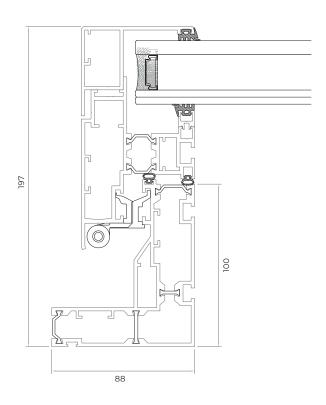

masonry.

**MATERIALS** 

The window structure consists of tempered aluminium. Both the outer frame and flap frame are thermally broken. The frame is sealed with EPDM rubbers.

**DIMENSIONS** 

Depends on type of profiles. Different profiles are available.

**FRONT VIEW** 

SIDE VIEW OPEN

SIDE VIEW

DETAIL 01 L 01 PROFILE