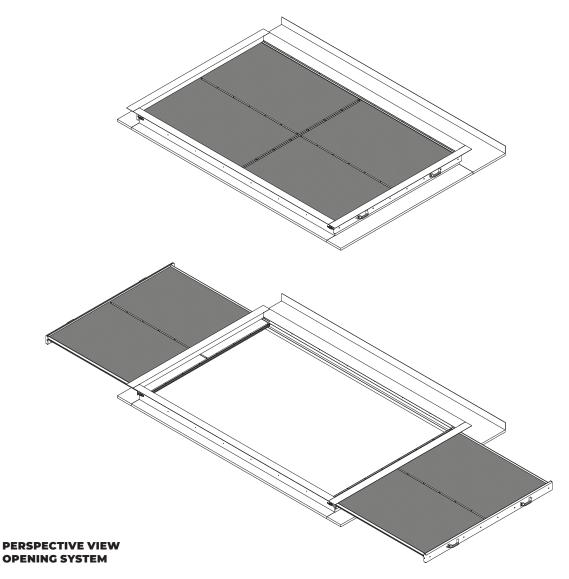

This optional, built with drawers, can be accessed from the roof for cleaning purposes, even during operation. The system of drawers, accompanied by casters, and fastening clamps, ensure correct sealing and extremely fast maintenance.

It is versatile because it can be easily adapted to products such as VENTRA, DELTA, MEGADELTA, and KALON.