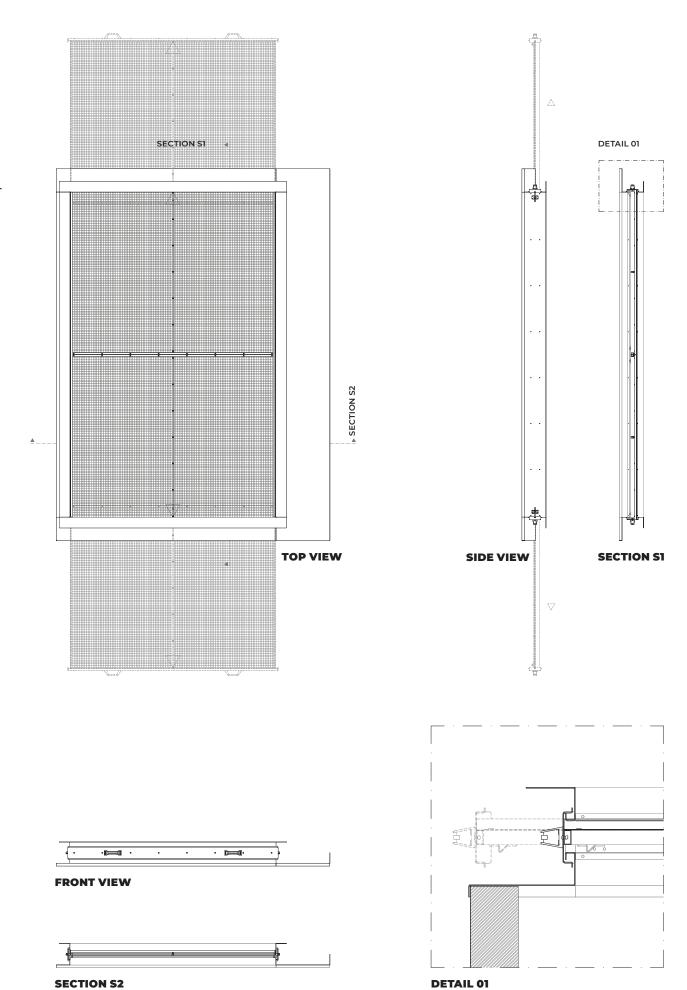

This optional, built with drawers, can be accessed from the roof for cleaning purposes, even during operation. The system of drawers, accompanied by casters, and fastening clamps, ensure correct sealing and extremely fast maintenance.

It is versatile because it can be easily adapted to products such as VENTRA, DELTA, MEGADELTA, and KALON.