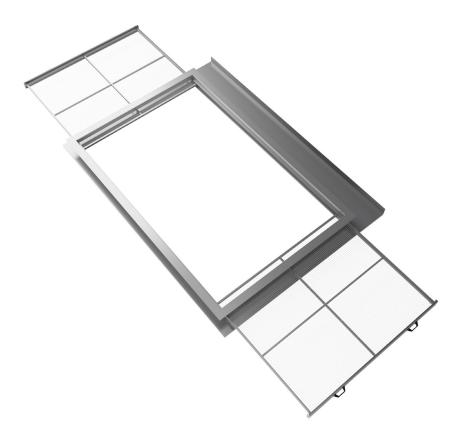

This optional, built with drawers, can be accessed from the roof for cleaning purposes, even during operation. The system of drawers, accompanied by casters, and fastening clamps, ensure correct sealing and extremely fast maintenance.

It is versatile because it can be easily adapted to products such as VENTRA, DELTA, MEGADELTA, and KALON.