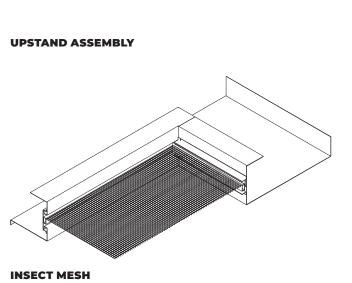

## **INSECT DRAWER**

## **PRODUCT FEATURES**

In industry, particularly in the food industry, it's necessary to comply with strict hygiene regulations. Especially where heavy air humidity is prevalent, there's a need for natural ventilation through a vent. Therefore it's necessary to aerate the spaces regularly, without the intrusion of insects and small birds. The same can be applied to logistics centers and supermarkets. To avoid these situations, our products offer two solutions: anti-bird mesh and insect mesh.

This optional, built with drawers, can be accessed from the roof for cleaning purposes, even during operation. The system of drawers, accompanied by casters, and fastening clamps, ensure correct sealing and extremely fast maintenance.

It is versatile because it can be easily adapted to products such as VENTRA, DELTA, MEGADELTA, and KALON.