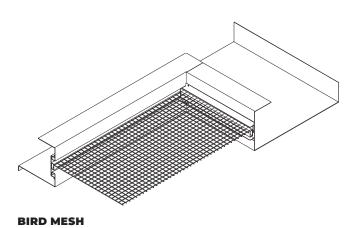

## **INSECT DRAWER**

## **PRODUCT FEATURES**

In industry, particularly in the food industry, it's necessary to comply with strict hygiene regulations. Especially where heavy air humidity is prevalent, there's a need for natural ventilation through a vent. Therefore it's necessary to aerate the spaces regularly, without the intrusion of insects and small birds. The same can be applied to logistics centers and supermarkets. To avoid these situations, our products offer two solutions: anti-bird mesh and insect mesh.

This optional, built with drawers, can be accessed from the roof for cleaning purposes, even during operation. The system of drawers, accompanied by casters, and fastening clamps, ensure correct sealing and extremely fast maintenance.

It is versatile because it can be easily adapted to products such as VENTRA, DELTA, MEGADELTA, and KALON.