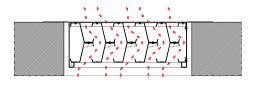

Custom dimensions.

Powder-coated design (any RAL colour).

Bird or insect mesh.

SIDE VIEW

**FRONT VIEW** 

**SECTION S2** 

**SECTION S1** 

**ENZO PERSPECTIVE VIEW** 