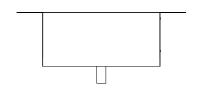

Custom dimensions.

Powder-coated design (any RAL colour).

Bird or insect mesh.

SIDE VIEW

**FRONT VIEW** 

**SECTION S2** 

**SECTION S1** 

**ENZO PERSPECTIVE VIEW** 