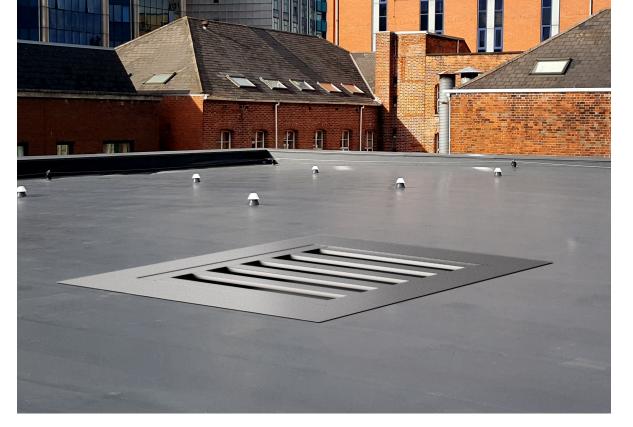

## **PRODUCT FEATURES**

ENZO is a natural ventilation system in the shape of a labyrinth entirely made in aluminium. It guarantees water resistance even in rainy weather. It is suitable for places where there is intense heat and high levels of noise. Two models are available: ENZO FLAT and ENZO 45.

## **TYPICAL APPLICATIONS**

Versatile scope of applications on roofs and facades, with an installation angle range from 5° to 90°. Dedicated to air intake, air rejection of single flow mechanical ventilation ducts, double flow or mechanical smoke removal. The angle of the roof influences the choice of configuration:

ENZO FLAT: roof angle < 45°, the installation needs water drainage. **ENZO 45:** roof angle > 45°, the installation does not need water drainage.

**MATERIALS** 

Tempered aluminium, sea water- and corrosion-resistant (EN AW 5754).