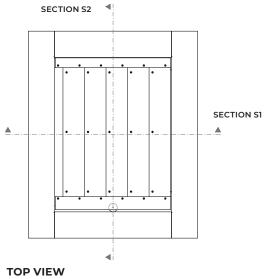

Custom dimensions.

Powder-coated design (any RAL colour).

Bird or insect mesh.

SIDE VIEW

**FRONT VIEW** 

**SECTION S2** 

**SECTION S1** 

**ENZO PERSPECTIVE VIEW** 