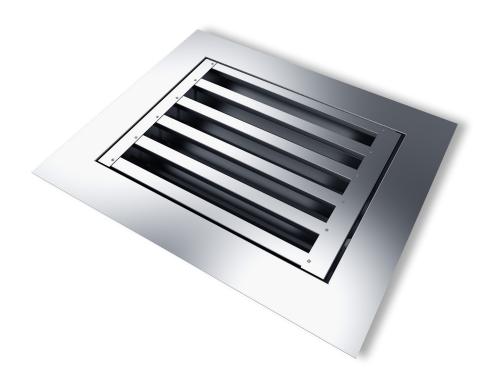

## **PRODUCT FEATURES**

ENZO is a natural ventilation system in the shape of a labyrinth entirely made in aluminium. It guarantees water resistance even in rainy weather. It is suitable for places where there is intense heat and high levels of noise. Two models are available: ENZO FLAT and ENZO 45.

## **TYPICAL APPLICATIONS**

Versatile scope of applications on roofs and facades, with an installation angle range from 5° to 90°. Dedicated to air intake, air rejection of single flow mechanical ventilation ducts, double flow or mechanical smoke removal. The angle of the roof influences the choice of configuration:

ENZO FLAT: roof angle < 45°, the installation needs water drainage. **ENZO 45:** roof angle > 45°, the installation does not need water drainage.

**MATERIALS** 

Tempered aluminium, sea water- and corrosion-resistant (EN AW 5754).