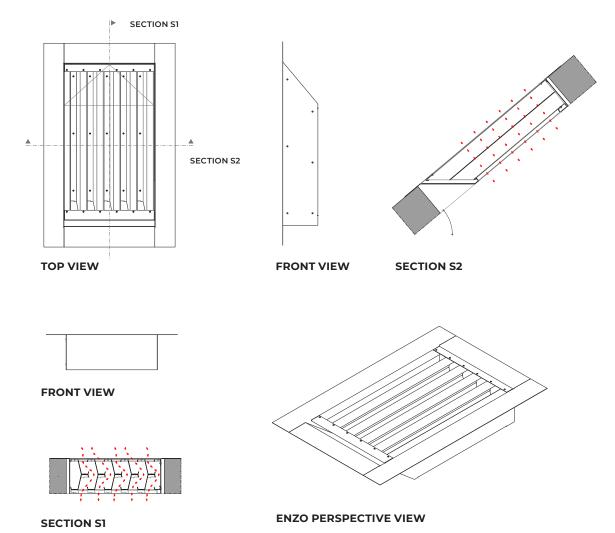

Custom dimensions.

Powder-coated design (any RAL colour).

Bird or insect mesh.

SIDE VIEW

**FRONT VIEW** 

**SECTION S2** 

**SECTION S1** 

**ENZO PERSPECTIVE VIEW** 