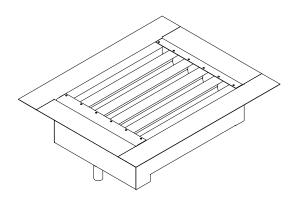

Custom dimensions.

Powder-coated design (any RAL colour).

Bird or insect mesh.

SIDE VIEW

**FRONT VIEW** 

**SECTION S2** 

**SECTION S1** 

**ENZO PERSPECTIVE VIEW** 