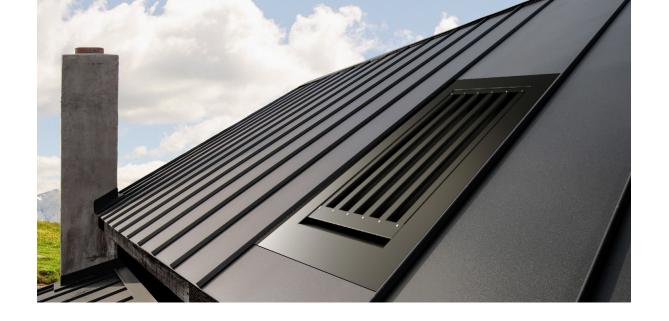

## **PRODUCT FEATURES**

ENZO is a natural ventilation system in the shape of a labyrinth entirely made in aluminium. It guarantees water resistance even in rainy weather. It is suitable for places where there is intense heat and high levels of noise. Two models are available: ENZO FLAT and ENZO 45.

## **TYPICAL APPLICATIONS**

Versatile scope of applications on roofs and facades, with an installation angle range from 5° to 90°. Dedicated to air intake, air rejection of single flow mechanical ventilation ducts, double flow or mechanical smoke removal. The angle of the roof influences the choice of configuration:

ENZO FLAT: roof angle < 45°, the installation needs water drainage. **ENZO 45:** roof angle > 45°, the installation does not need water drainage.

**MATERIALS** 

Tempered aluminium, sea water- and corrosion-resistant (EN AW 5754).