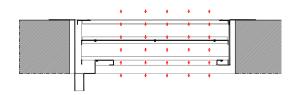

Custom dimensions.

Powder-coated design (any RAL colour).

Bird or insect mesh.

SIDE VIEW

**FRONT VIEW** 

**SECTION S2** 

**SECTION S1** 

**ENZO PERSPECTIVE VIEW** 