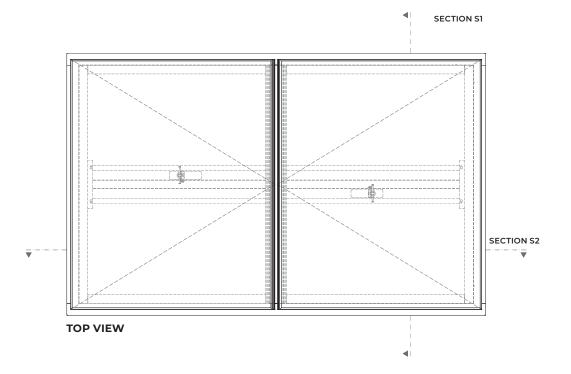

#### DIMENSION DRAWING FOR DELTA TG INSTALLATION

| WIDTH       | DRIVE      | x   | Y   | Z   |
|-------------|------------|-----|-----|-----|
| 1000 - 1700 | P2F - 575  | 427 | 660 | 162 |
|             | M24V - 575 | 427 | 630 | -   |
| 1701 - 2000 | P2F - 800  | 598 | 890 | 162 |
|             | M24V - 800 | 598 | 830 | -   |

GENERAL DRAWINGS | DELTA TG