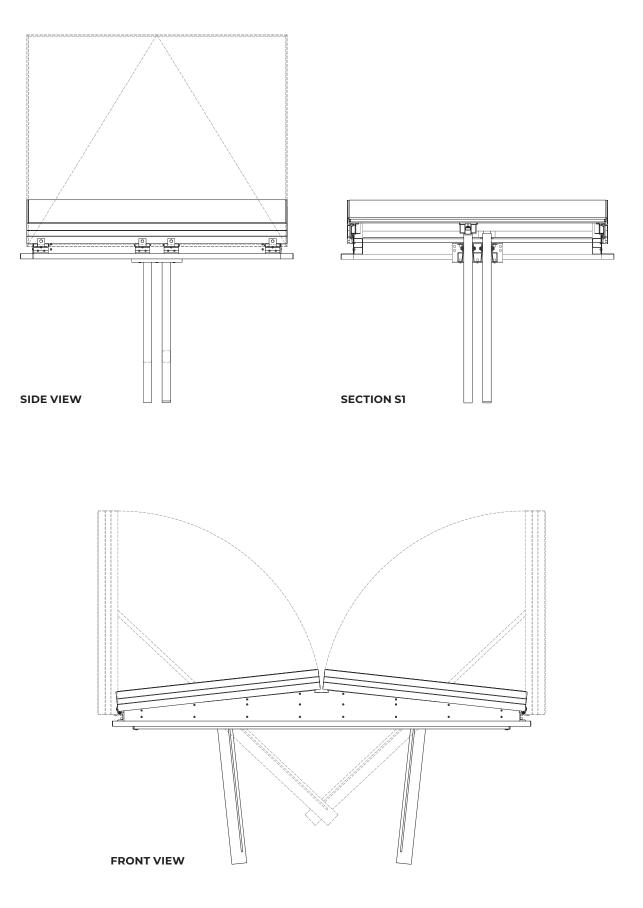

# **FLAPS**

Double glazing up to 30 mm thickness.

## **FLANGES**

- **S1** Flange for single glass.
- **S2** Flange for double glass.
- **S3** Flange for roofs, 45° bended.
- **S4** Flange for roofs and facades.
- **S5** Flange for upstand, 90° bended downwards.
- **S6** Flange 90° bended upwards.
- **SLS** Flange for skylight connection, for different polycarbonate thicknesses.
- **SC** Flange for connection with other flange (vents connection). Male or female connection.
- **SCM** Flange for male connection.
- **SCF** Flange for female connection.