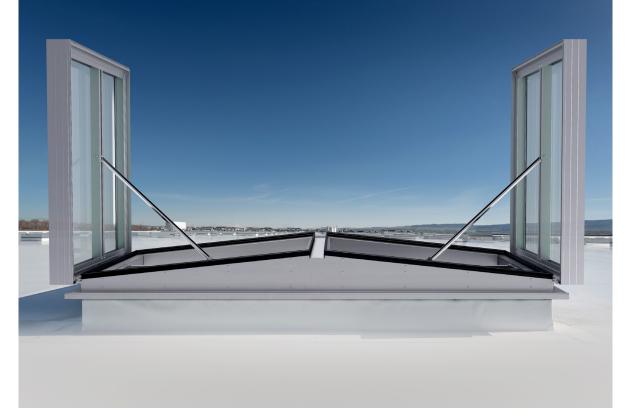

#### **PRODUCT FEATURES**

DELTA TG is a double flap smoke vent suitable for the removal of large quantities of warm air and / or smoke from a building within a short period of time, daily ventilation and natural lighting. Suitable for utilization on various kerbs and domes. The vents are manufactured according to ISO 9001 quality control standards and comply with the European requirements for NSHE according to EN 12101-2. Endurance tests with 10,000 opening and closing cycles have proven its robust and functional design.

The vents are formed from high quality corrosion resistant aluminium to ensure low maintenance requirements and watertightness.

Various methods of operation using pneumatic or electric actuators are available. Available on large dimensions, up to 2000 x 2000 mm (width x length).

| TYPICAL<br>APPLICATIONS            | Can be installed either into roofs or barrel vault daylighting systems. Particularly suitable for warehouses, logistics centres, production environments and industries.                                                                                                                                                                                                    |
|------------------------------------|-----------------------------------------------------------------------------------------------------------------------------------------------------------------------------------------------------------------------------------------------------------------------------------------------------------------------------------------------------------------------------|
| MATERIALS                          | Tempered aluminium, sea water and corrosion resistant (EN AW 5754).<br>Corrosion resistant bearings.<br>Sealant applied so that there is no freezing, enabling the equipment to have low<br>air permeability at the same time.<br><b>Note:</b> aluminum is supplied untreated as standard. Possibility of being supplied with electrostatic painting<br>(in any RAL color). |
| DIMENSIONS                         | Roof opening width: 1000 - 2000 mm.<br>Roof opening length: 1000 - 2000 mm.                                                                                                                                                                                                                                                                                                 |
| OPENING ANGLE                      | Open angle from 0° up to 90°.                                                                                                                                                                                                                                                                                                                                               |
| CONTROLS<br>NATURAL<br>VENTILATION | P2: double pipe compressed air operation.<br>M230V: electric motor.                                                                                                                                                                                                                                                                                                         |
| CONTROLS FIRE<br>VENTILATION       | <b>P2F:</b> double pipe compressed air operation with fire function.<br><b>M24V:</b> electric motor.                                                                                                                                                                                                                                                                        |