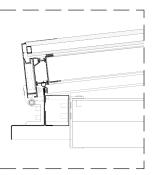

#### BASES

Double wall aluminium with insulation and TB, thermal break in the aluminium base.

DETAIL 01 standard profile

DETAIL 02 black printing glass screen

DETAIL 03 extra finishing profile