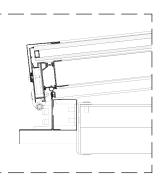

#### BASES

Double wall aluminium with insulation and TB, thermal break in the aluminium base.

DETAIL 01 standard profile

DETAIL 02 black printing glass screen

DETAIL 03 extra finishing profile

## **FLANGES**

- **S1** Flange for single glass.
- **S2** Flange for double glass.
- **S3** Flange for roofs, 45° bended.
- **S4** Flange for roofs and facades.
- **S5** Flange for upstand, 90° bended downwards.
- **S6** Flange 90° bended upwards.
- **SLS** Flange for skylight connection, for different polycarbonate thicknesses.
- **SC** Flange for connection with other flange (vents connection). Male or female connection.
- **SCM** Flange for male connection.
- **SCF** Flange for female connection.