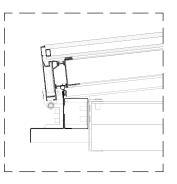

#### BASES

Double wall aluminium with insulation and TB, thermal break in the aluminium base.

DETAIL 01 standard profile

DETAIL 02 black printing glass screen

DETAIL 03 extra finishing profile