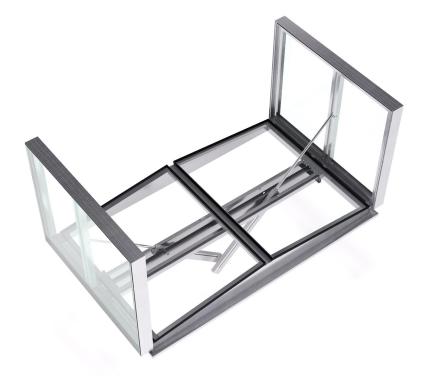

#### **PRODUCT FEATURES**

DELTA TG is a double flap smoke vent suitable for the removal of large quantities of warm air and / or smoke from a building within a short period of time, daily ventilation and natural lighting. Suitable for utilization on various kerbs and domes. The vents are manufactured according to ISO 9001 quality control standards and comply with the European requirements for NSHE according to EN 12101-2. Endurance tests with 10,000 opening and closing cycles have proven its robust and functional design.

The vents are formed from high quality corrosion resistant aluminium to ensure low maintenance requirements and watertightness.

Various methods of operation using pneumatic or electric actuators are available. Available on large dimensions, up to 2000 x 2000 mm (width x length).

# **FLAPS**

Double glazing up to 30 mm thickness.