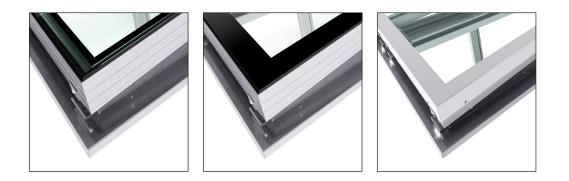

#### BASES

Double wall aluminium with insulation and TB, thermal break in the aluminium base.

DETAIL 01 standard profile

DETAIL 02 black printing glass screen

DETAIL 03 extra finishing profile

## **FLANGES**

- **S1** Flange for single glass.
- **S2** Flange for double glass.
- **S3** Flange for roofs, 45° bended.
- **S4** Flange for roofs and facades.
- **S5** Flange for upstand, 90° bended downwards.
- **S6** Flange 90° bended upwards.
- **SLS** Flange for skylight connection, for different polycarbonate thicknesses.
- **SC** Flange for connection with other flange (vents connection). Male or female connection.
- **SCM** Flange for male connection.
- **SCF** Flange for female connection.