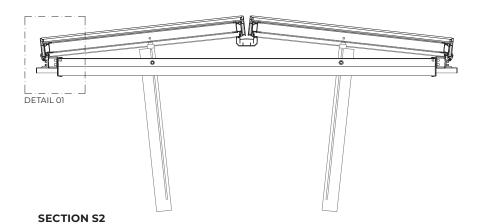

#### BASES

Double wall aluminium with insulation and TB, thermal break in the aluminium base.

DETAIL 01 standard profile

DETAIL 02 black printing glass screen

DETAIL 03 extra finishing profile

## **FLANGES**

- **S1** Flange for single glass.
- **S2** Flange for double glass.
- **S3** Flange for roofs, 45° bended.
- **S4** Flange for roofs and facades.
- **S5** Flange for upstand, 90° bended downwards.
- **S6** Flange 90° bended upwards.
- **SLS** Flange for skylight connection, for different polycarbonate thicknesses.
- **SC** Flange for connection with other flange (vents connection). Male or female connection.
- **SCM** Flange for male connection.
- **SCF** Flange for female connection.