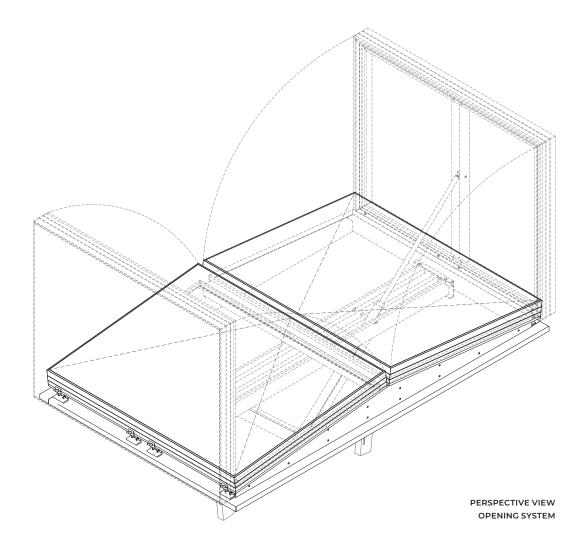

#### **PRODUCT FEATURES**

DELTA TG is a double flap smoke vent suitable for the removal of large quantities of warm air and / or smoke from a building within a short period of time, daily ventilation and natural lighting. Suitable for utilization on various kerbs and domes. The vents are manufactured according to ISO 9001 quality control standards and comply with the European requirements for NSHE according to EN 12101-2. Endurance tests with 10,000 opening and closing cycles have proven its robust and functional design.

The vents are formed from high quality corrosion resistant aluminium to ensure low maintenance requirements and watertightness.

Various methods of operation using pneumatic or electric actuators are available. Available on large dimensions, up to 2000 x 2000 mm (width x length).

# **FLAPS**

Double glazing up to 30 mm thickness.