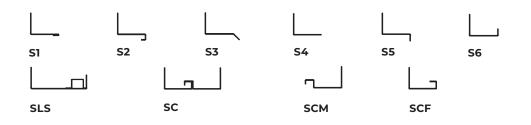

## **FLANGES**

- **S1** Flange for single glass.
- **S2** Flange for double glass.
- **S3** Flange for roofs, 45° bended.
- **S4** Flange for roofs and facades.
- **S5** Flange for upstand, 90° bended downwards.
- **S6** Flange 90° bended upwards.
- **SLS** Flange for skylight connection, for different polycarbonate thicknesses.
- **SC** Flange for connection with other flange (vents connection). Male or female connection.
- **SCM** Flange for male connection.
- **SCF** Flange for female connection.